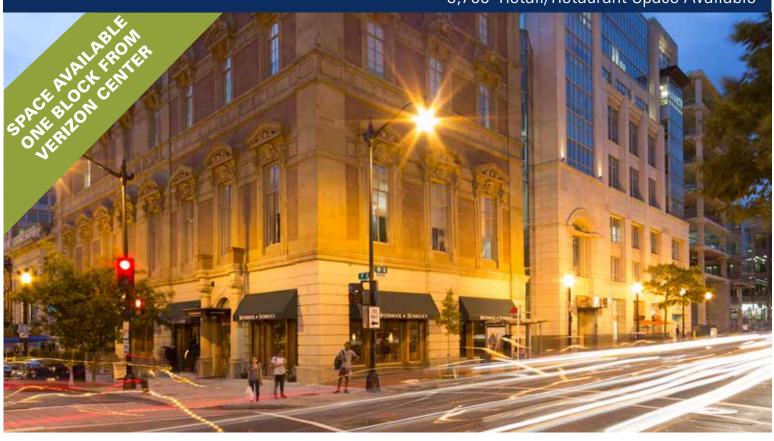

## 901 F STREET, NW Washington, DC

3,700 Retail/Retaurant Space Available

#### 901 F STREET, NW FACTS AT-A-GLANCE

- Located at the corner of F Street and 9th Street with 7,800 vehicles passing each day
- Located one block from the Verizon Center where 220 events are held yearly
- Great restaurant and fashion co-tenancy in neighborhood
- 1,534 new residential units delivered in 2014 within a half mile with more on the way
- Second generation restaurant space in beautiful historic building
- Located in Washington's most vibrant Live, Work & Play neighborhood