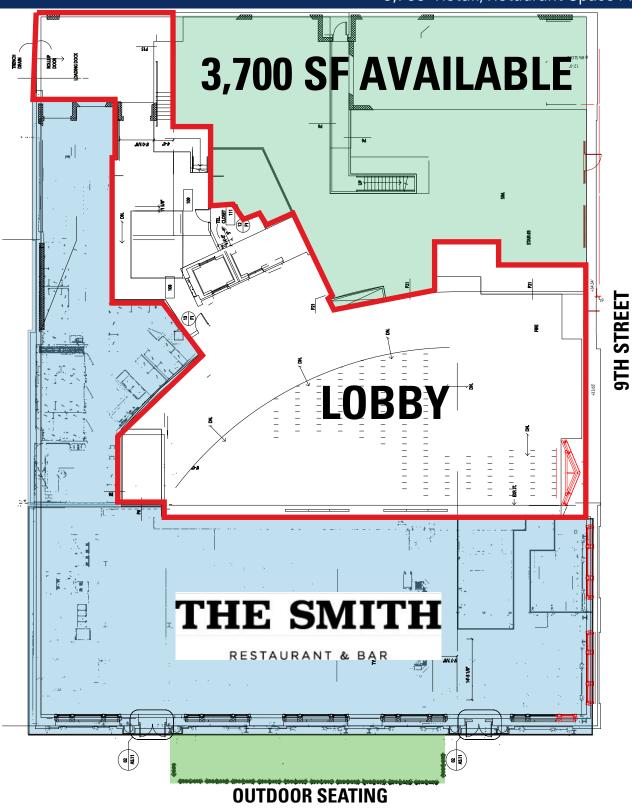

SPACE: 2,926 SF Available

TRAFFIC COUNTS: 16,700 VPD on 9th Street & 7,800 VPD on F Street